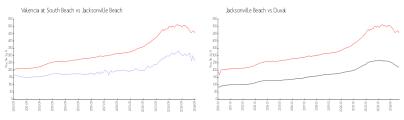

#### **Market Information**

Valencia at South \$262/sq. ft. Jacksonville Beach: \$454/sq. ft.

Beach:

Jacksonville Beach: \$454/sq. ft. Duval: \$208/sq. ft.