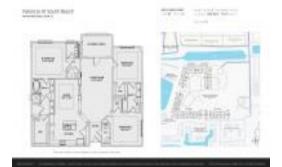

# Unit 1109 - Valencia at South Beach

1109 - 4300 S Beach Pkwy, Jacksonville Beach, FL, Duval 32250

#### **Unit Information**

 MLS Number:
 2025241

 Status:
 Active

 Size:
 1,868 Sq ft.

Bedrooms: 3
Full Bathrooms: 2
Half Bathrooms: 1

Parking Spaces: Additional Parking, Assigned, Community

Structure, Garage, Gated