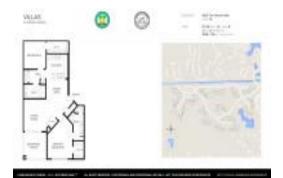

# Unit 1607 - Villas at Marsh Landing

1607 - 1800 The Green Wy, Jacksonville Beach, FL, Duval 32250

#### **Unit Information**

 MLS Number:
 2026489

 Status:
 Active

 Size:
 1,066 Sq ft.

Bedrooms: 2 Full Bathrooms: 2 Half Bathrooms: 0

Parking Spaces: Additional Parking, On Street

View:

 List Price:
 \$220,000

 List PPSF:
 \$206

 Valuated Price:
 \$276,000

 Valuated PPSF:
 \$259

The above valuated price is a baseline figure that does not take into account any specific renovation, upgrade, split, merge, or deterioration of the unit.