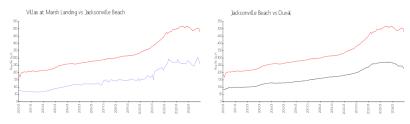

#### **Market Information**

Villas at Marsh \$260/sq. ft. Jacksonville Beach: \$476/sq. ft.

Landing:

Jacksonville Beach: \$476/sq. ft. Duval: \$210/sq. ft.