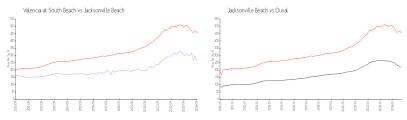

#### **Market Information**

Valencia at South \$262/sq. ft. Jacksonville Beach: \$454/sq. ft.

Beach:

Jacksonville Beach: \$454/sq. ft. Duval: \$208/sq. ft.