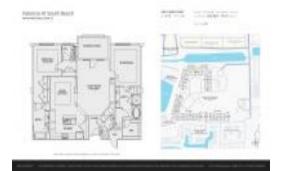

# Unit 2114 - Valencia at South Beach

2114 - 4300 S Beach Pkwy, Jacksonville Beach, FL, Duval 32250

#### **Unit Information**

 MLS Number:
 2029259

 Status:
 Active

 Size:
 1,622 Sq ft.

Bedrooms: 2 Full Bathrooms: 2 Half Bathrooms: 1

Parking Spaces: Additional Parking, Assigned, Covered, Gara

ge,Guest,Underground

 View:
 Trees/Woods

 List Price:
 \$455,000

 List PPSF:
 \$281

 Valuated Price:
 \$421,000

 Valuated PPSF:
 \$260

The above valuated price is a baseline figure that does not take into account any specific renovation, upgrade, split, merge, or deterioration of the unit.