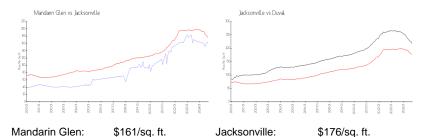

# **Inventory for Sale**

Jacksonville:

Mandarin Glen 3% Jacksonville 1% Duval 1%

\$176/sq. ft.