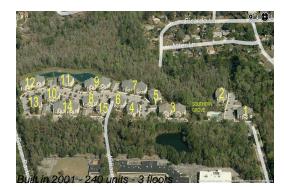

## **Building Information**

| Number of units:                         | 240 |
|------------------------------------------|-----|
| Number of active listings for rent:      | 0   |
| Number of active listings for sale:      | 6   |
| Building inventory for sale:             | 2%  |
| Number of sales over the last 12 months: | 4   |
| Number of sales over the last 6 months:  | 2   |
| Number of sales over the last 3 months:  | 2   |
|                                          |     |