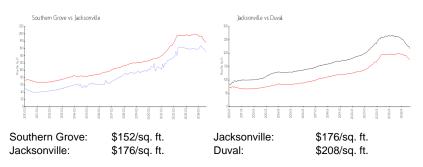

#### **Inventory for Sale**

| Southern Grove | 3% |
|----------------|----|
| Jacksonville   | 1% |
| Duval          | 1% |