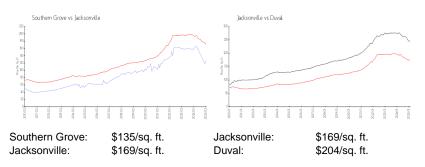

#### **Inventory for Sale**

| Southern Grove | 3% |
|----------------|----|
| Jacksonville   | 1% |
| Duval          | 2% |

## Avg. Time to Close Over Last 12 Months

| Southern Grove | 83 days |
|----------------|---------|
| Jacksonville   | 61 days |
| Duval          | 61 days |