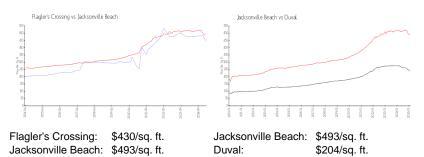

### **Market Information**

#### **Inventory for Sale**

| Flagler's Crossing | 3% |
|--------------------|----|
| Jacksonville Beach | 2% |
| Duval              | 2% |

## Avg. Time to Close Over Last 12 Months

| Flagler's Crossing | 34 days |
|--------------------|---------|
| Jacksonville Beach | 64 days |
| Duval              | 61 days |