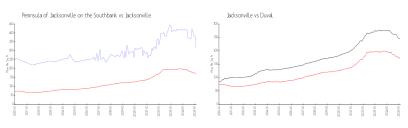

# **Market Information**

Peninsula of

\$380/sq. ft.

Jacksonville:

4%

\$169/sq. ft.

Jacksonville on the

Southbank:

Jacksonville: \$169/sq. ft.

Duval: \$204/sq. ft.