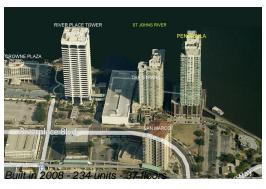

Number of units: 234
Number of active listings for rent: 0
Number of active listings for sale: 9
Building inventory for sale: 3%
Number of sales over the last 12 months: 7
Number of sales over the last 6 months: 5
Number of sales over the last 3 months: 2

### **Building Association Information**

Peninsula At St John Center 1431 Riverplace Blvd, Jacksonville, FL 32207 (904) 346-1946