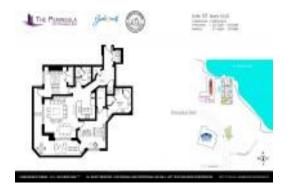

# **Unit 1701 - Peninsula of Jacksonville on the Southbank**

1701 - 1431 Riverplace Blvd, Jacksonville, FL, Duval 32207

#### **Unit Information**

 MLS Number:
 2034276

 Status:
 Closed

 Size:
 1,337 Sq ft.

Bedrooms: 2
Full Bathrooms: 2
Half Bathrooms: 0

Parking Spaces: Additional Parking, Assigned, Covered, Gara

ge,Secured,Underground

 View:
 City,River,Water

 List Price:
 \$390,000

 List PPSF:
 \$292

 Valuated Price:
 \$457,000

 Valuated PPSF:
 \$342

The above valuated price is a baseline figure that does not take into account any specific renovation, upgrade, split, merge, or deterioration of the unit.