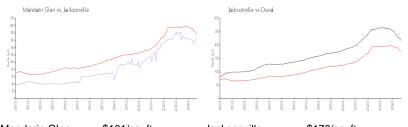

#### **Market Information**

Mandarin Glen: \$161/sq. ft. Jacksonville: \$176/sq. ft. Duval: \$208/sq. ft.