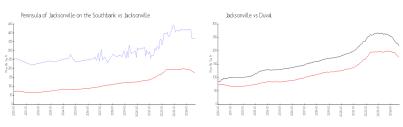

## **Market Information**

Peninsula of Jacksonville on the \$369/sq. ft.

Jacksonville:

2%

\$176/sq. ft.

Southbank:

\$176/sq. ft. Jacksonville:

Duval: \$208/sq. ft.