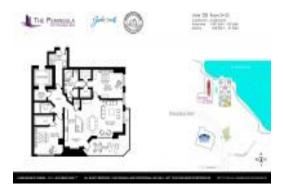

# Unit 3108 - Peninsula of Jacksonville on the Southbank

3108 - 1431 Riverplace Blvd, Jacksonville, FL, Duval 32207

#### **Unit Information**

MLS Number: 2036931 Status: Active 1,667 Sq ft. Size:

Bedrooms: 2 Full Bathrooms: 2 Half Bathrooms: 0

Assigned, Garage, Garage Door Parking Spaces:

Opener, Secured

View: River List Price: \$750,000 List PPSF: \$450 Valuated Price: \$668,000 Valuated PPSF: \$401