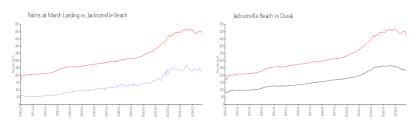

#### **Market Information**

Jacksonville Beach: \$481/sq. ft.

Palms at Marsh \$236/sq. ft.

anding:

Jacksonville Beach: \$481/sq. ft. Duval: \$207/sq. ft.