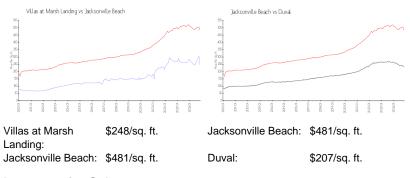

## **Inventory for Sale**

| Villas at Marsh Landing | 2% |
|-------------------------|----|
| Jacksonville Beach      | 2% |
| Duval                   | 1% |