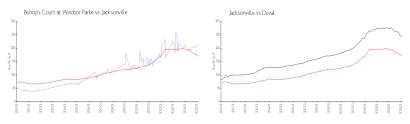

#### **Market Information**

Bishop's Court at \$210/sq. ft. Jacksonville: \$169/sq. ft.

Windsor Parke:

Jacksonville: \$169/sq. ft. Duval: \$204/sq. ft.