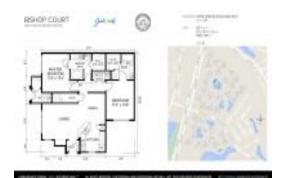

# Unit 3303 - Bishop's Court at Windsor Parke

3303 - 13700-13703 Richmond Park Dr N, Jacksonville, FL, Duval 32224

## **Building Association Information**

Bishop's Court At Windsor Park Condominium Complex

Address: 13700 Richmond Park Dr N, Jacksonville, FL 32224,

Phone:+1 904-821-0156

http://windsorparke.org/