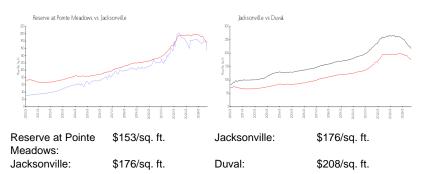

#### **Inventory for Sale**

| Reserve at Pointe Meadows | 1% |
|---------------------------|----|
| Jacksonville              | 1% |
| Duval                     | 1% |

Reserve at Pointe Meadows Jacksonville Duval 65 days 54 days 54 days