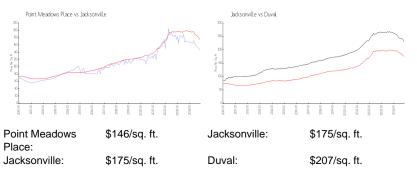

#### **Market Information**

#### **Inventory for Sale**

| Point Meadows Place | 2% |
|---------------------|----|
| Jacksonville        | 1% |
| Duval               | 1% |

#### Avg. Time to Close Over Last 12 Months

| Point Meadows Place | 73 days |
|---------------------|---------|
| Jacksonville        | 57 days |
| Duval               | 57 days |