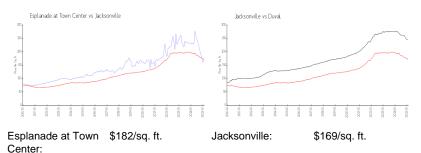

ive listings for sale:      | 3   |
| Building inventory for sale:             | 1%  |
| Number of sales over the last 12 months: | 3   |
| Number of sales over the last 6 months:  | 1   |
| Number of sales over the last 3 months:  | 1   |
|                                          |     |

# **Building Association Information**

ESPLANADE AT TOWN CENTER CONDOMINIUM ASSOCIATION, INC. 7953 WESTPORT BAY DR N JACKSONVILLE FL 32244 (904)771-3061

#### **Recent Sales**

| Unit # | Size        | Closing Date | Sale Price | PPSF  |
|--------|-------------|--------------|------------|-------|
| 324    | 1,188 sq ft | Apr 2025     | \$240,500  | \$202 |
| 227    | 1,113 sq ft | Sep 2024     | \$233,776  | \$210 |
| 131    | 730 sq ft   | Jun 2024     | \$193,000  | \$264 |

### Market Information



Jacksonville: \$169/sq. ft. Duval: \$204/sq. ft.

## **Inventory for Sale**

| Esplanade at Town Center | 1% |
|--------------------------|----|
| Jacksonville             | 1% |
| Duval                    | 2% |

# Avg. Time to Close Over Last 12 Months

| Esplanade at Town Center | 94 days |
|--------------------------|---------|
| Jacksonville             | 61 days |





Duval