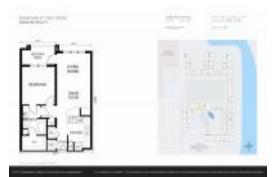

# Unit 311 - Esplanade at Town Center

311 - 10435 Midtown Pkwy, Jacksonville, FL, Duval 32246

#### **Unit Information**

| MLS Number:     | 2042323                             |
|-----------------|-------------------------------------|
| Status:         | Active                              |
| Size:           | 774 Sq ft.                          |
| Bedrooms:       | 1                                   |
| Full Bathrooms: | 1                                   |
| Half Bathrooms: | 0                                   |
| Parking Spaces: | Additional Parking, Assigned, Guest |
| View:           | Pool,Trees/Woods                    |
| List Price:     | \$172,900                           |
| List PPSF:      | \$223                               |
| Valuated Price: | \$140,000                           |
| Valuated PPSF:  | \$181                               |