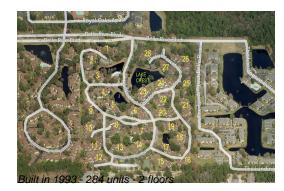

# **Building Information**

| 284 |
|-----|
| 0   |
| 5   |
| 1%  |
| 6   |
| 2   |
| 2   |
|     |

# **Building Association Information**

Lake Crest Condominium Association Address: 10150 Belle Rive Blvd, Jacksonville, FL 32256, United States Phone:904-645-8330