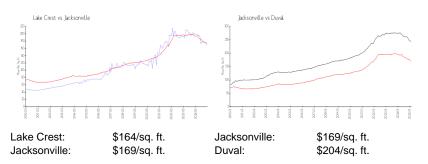

### **Market Information**

### **Inventory for Sale**

| Lake Crest   | 2% |
|--------------|----|
| Jacksonville | 1% |
| Duval        | 2% |

# Avg. Time to Close Over Last 12 Months

| Lake Crest   | 73 days |
|--------------|---------|
| Jacksonville | 61 days |

Duval