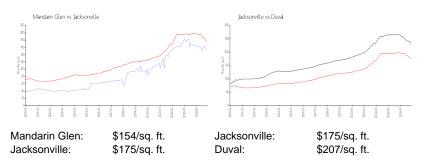

## **Unit Information**

| 2042777                      |
|------------------------------|
| Pending                      |
| 1,000 Sq ft.                 |
| 2                            |
| 2                            |
| 0                            |
| Additional Parking, Assigned |
| Trees/Woods                  |
| \$175,000                    |
| \$175                        |
| \$154,000                    |
| \$154                        |
|                              |