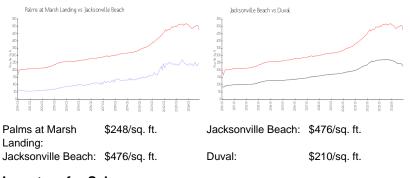

|
| 3   |
|     |

## **Building Association Information**

THE PALMS AT MARSH LANDING CONDOMINIUM ASSOCIATION, INC. 11555 CENTRAL PKWY STE 801 JACKSONVILLE FL 32224 PHONE 904-998-5365 FAX 904-998-5366

http://www.thepalmsatmarshlanding.org/outside\_home.asp

## **Recent Sales**

| Unit # | Size        | Closing Date | Sale Price | PPSF  |
|--------|-------------|--------------|------------|-------|
| 2426   | 1,156 sq ft | Jan 2025     | \$272,500  | \$236 |
| 431    | 1,156 sq ft | Jan 2025     | \$245,000  | \$212 |
| 1012   | 1,156 sq ft | Dec 2024     | \$285,000  | \$247 |
| 224    | 1,156 sq ft | Oct 2024     | \$230,000  | \$199 |
| 2216   | 1,413 sq ft | Oct 2024     | \$370,000  | \$262 |
| 114    | 1,156 sq ft | Oct 2024     | \$315,000  | \$272 |

#### **Market Information**



#### **Inventory for Sale**

Palms at Marsh Landing









| Jacksonville Beach | 2% |
|--------------------|----|
| Duval              | 1% |

## Avg. Time to Close Over Last 12 Months

| Palms at Marsh Landing | 66 days |
|------------------------|---------|
| Jacksonville Beach     | 59 days |
| Duval                  | 58 days |