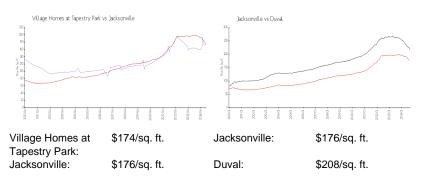

#### **Inventory for Sale**

| Village Homes at Tapestry Park | 2% |
|--------------------------------|----|
| Jacksonville                   | 1% |
| Duval                          | 1% |

#### Avg. Time to Close Over Last 12 Months

alasian Martanak

Village Homes at Tapestry Park Jacksonville Duval 60 days 54 days 54 days