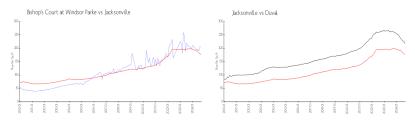

#### **Market Information**

Duval:

\$208/sq. ft.

Bishop's Court at \$204/sq. ft. Jacksonville: \$176/sq. ft. Windsor Parke:

## **Inventory for Sale**

Jacksonville:

Bishop's Court at Windsor Parke 2%
Jacksonville 1%
Duval 1%

\$176/sq. ft.

## Avg. Time to Close Over Last 12 Months

Bishop's Court at Windsor Parke 46 days Jacksonville 56 days Duval 56 days