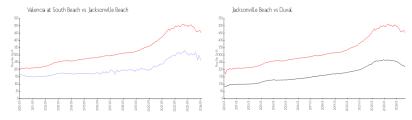

#### **Market Information**

Valencia at South \$262/sq. ft. Jacksonville Beach: \$454/sq. ft.

Beach:

Jacksonville Beach: \$454/sq. ft. Duval: \$208/sq. ft.