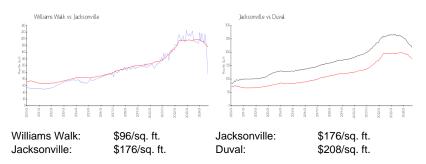

#### **Market Information**

#### **Inventory for Sale**

| Williams Walk | 2% |
|---------------|----|
| Jacksonville  | 1% |
| Duval         | 1% |

### Avg. Time to Close Over Last 12 Months

| Williams Walk | 48 days |
|---------------|---------|
| Jacksonville  | 56 days |

Duval

56 days