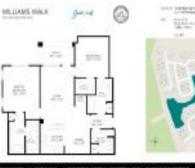

# Unit 914 - Williams Walk

914 - 12700 Bartram Park Blvd, Jacksonville, FL, Duval 32258

#### **Unit Information**

| MLS Number:                                                             | 2046294                                 |
|-------------------------------------------------------------------------|-----------------------------------------|
| Status:                                                                 | Active                                  |
| Size:                                                                   | 1,188 Sq ft.                            |
| Bedrooms:                                                               | 2                                       |
| Full Bathrooms:                                                         | 2                                       |
| Half Bathrooms:                                                         | 0                                       |
| Parking Spaces:                                                         | Unassigned                              |
| View:<br>List Price:<br>List PPSF:<br>Valuated Price:<br>Valuated PPSF: | \$270,000<br>\$227<br>\$112,000<br>\$94 |