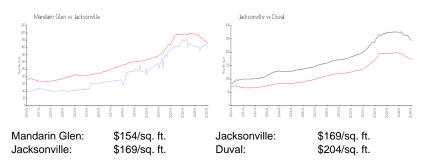

#### **Inventory for Sale**

| Mandarin Glen | 3% |
|---------------|----|
| Jacksonville  | 1% |
| Duval         | 2% |

# Avg. Time to Close Over Last 12 Months

| Mandarin Glen | 68 days |
|---------------|---------|
| Jacksonville  | 61 days |
| Duval         | 61 days |