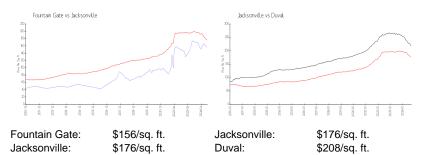

 View:
 Water

 List Price:
 \$199,500

 List PPSF:
 \$170

 Valuated Price:
 \$183,000

 Valuated PPSF:
 \$156

The above valuated price is a baseline figure that does not take into account any specific renovation, upgrade, split, merge, or deterioration of the unit.