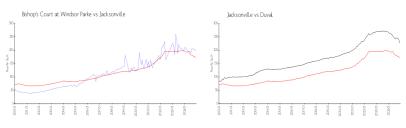

### **Market Information**

Duval:

\$210/sq. ft.

Bishop's Court at \$198/sq. ft. Jacksonville: \$173/sq. ft. Windsor Parke: