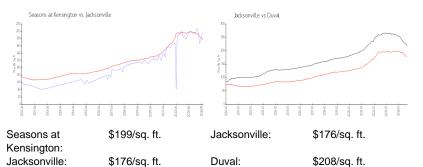

## **Market Information**

| Invent | tory f | or S | ale |
|--------|--------|------|-----|
|--------|--------|------|-----|

| Seasons at Kensington | 1% |
|-----------------------|----|
| Jacksonville          | 1% |
| Duval                 | 1% |

### Avg. Time to Close Over Last 12 Months

| Seasons at Kensington | 32 days |
|-----------------------|---------|
| Jacksonville          | 54 days |
| Duval                 | 54 days |