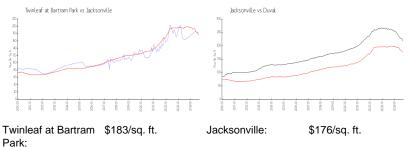

#### **Market Information**

| Jacksonville: | \$176/sq. ft. | Duval: | \$208/sq. ft. |
|---------------|---------------|--------|---------------|
|               |               |        |               |