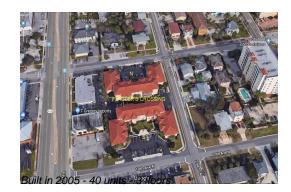

# Unit 201 10th Ave N # 205N - Flagler's Crossing

201 10th Ave N # 205N - 210 11 Ave N, Jacksonville Beach, FL, Duval 32250

## **Building Information**

| Number of units:                         | 40 |
|------------------------------------------|----|
| Number of active listings for rent:      | 0  |
| Number of active listings for sale:      | 2  |
| Building inventory for sale:             | 5% |
| Number of sales over the last 12 months: | 1  |
| Number of sales over the last 6 months:  | 1  |
| Number of sales over the last 3 months:  | 0  |
|                                          |    |