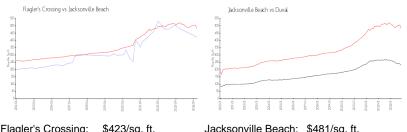

### **Market Information**

| Flagler's Crossing: | \$423/sq. π.  | Jacksonville Beach: | \$481/sq. π.  |
|---------------------|---------------|---------------------|---------------|
| Jacksonville Beach: | \$481/sq. ft. | Duval:              | \$207/sq. ft. |