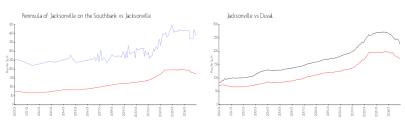

#### **Market Information**

Peninsula of

\$386/sq. ft.

Jacksonville:

\$173/sq. ft.

\$210/sq. ft.

Jacksonville on the

Southbank:

Jacksonville: \$173/sq. ft. Duval: