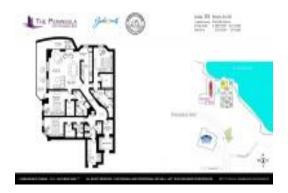

# **Unit 2704 - Peninsula of Jacksonville on the Southbank**

2704 - 1431 Riverplace Blvd, Jacksonville, FL, Duval 32207

#### **Unit Information**

 MLS Number:
 2049526

 Status:
 Active

 Size:
 2,486 Sq ft.

Bedrooms: 3
Full Bathrooms: 3
Half Bathrooms: 1

Parking Spaces: Assigned, Attached, Community

Structure, Garage, Garage Door

Opener,Secured

 View:
 City,River

 List Price:
 \$1,100,000

 List PPSF:
 \$442

 Valuated Price:
 \$1,003,000

 Valuated PPSF:
 \$403

The above valuated price is a baseline figure that does not take into account any specific renovation, upgrade, split, merge, or deterioration of the unit.