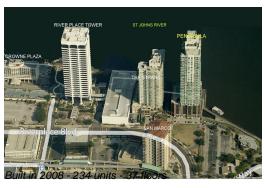

Number of units: 234
Number of active listings for rent: 0
Number of active listings for sale: 5
Building inventory for sale: 2%
Number of sales over the last 12 months: 5
Number of sales over the last 6 months: 4
Number of sales over the last 3 months: 3

#### **Building Association Information**

Peninsula At St John Center 1431 Riverplace Blvd, Jacksonville, FL 32207 (904) 346-1946