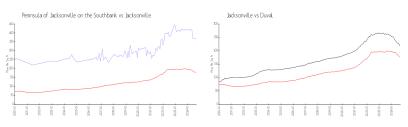

## **Market Information**

Peninsula of

\$369/sq. ft.

Jacksonville:

2%

\$176/sq. ft.

Jacksonville on the

Southbank:

Jacksonville: \$176/sq. ft.

Duval: \$208/sq. ft.