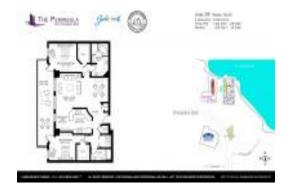

# **Unit 1204 - Peninsula of Jacksonville on the Southbank**

1204 - 1431 Riverplace Blvd, Jacksonville, FL, Duval 32207

#### **Unit Information**

 MLS Number:
 2050168

 Status:
 Active

 Size:
 1,382 Sq ft.

Bedrooms: 2
Full Bathrooms: 2
Half Bathrooms: 0

Parking Spaces: Additional Parking, Assigned, Covered, Gara

ge,Secured,Underground

 View:
 City,River,Water

 List Price:
 \$599,900

 List PPSF:
 \$434

 Valuated Price:
 \$437,000

 Valuated PPSF:
 \$316

The above valuated price is a baseline figure that does not take into account any specific renovation, upgrade, split, merge, or deterioration of the unit.