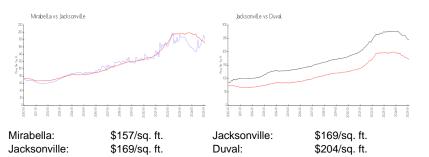

### **Market Information**

#### **Inventory for Sale**

| Mirabella    | 1% |
|--------------|----|
| Jacksonville | 2% |
| Duval        | 2% |

## Avg. Time to Close Over Last 12 Months

Mirabella Jacksonville Duval 67 days 61 days 61 days