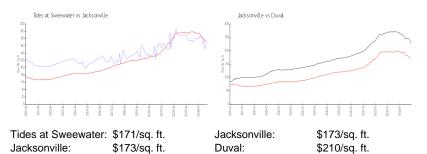

# **Market Information**

### **Inventory for Sale**

Tides at Sweewater 3%
Jacksonville 1%
Duval 1%

## Avg. Time to Close Over Last 12 Months

Tides at Sweewater 95 days Jacksonville 58 days Duval 58 days