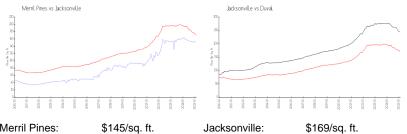

#### **Market Information**

Duval:

Merril Pines: Jacksonville:

\$169/sq. ft.

\$204/sq. ft.