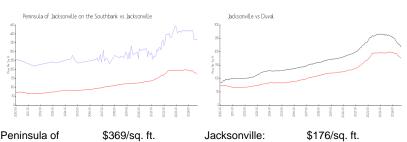

## **Market Information**

Peninsula of \$369/sq. ft.

Jacksonville on the Southbank:

Jacksonville: \$176/sq. ft. Duval:

\$208/sq. ft.