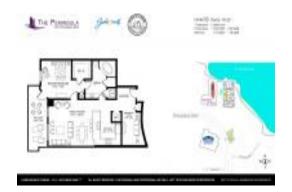

# Unit 2003 - Peninsula of Jacksonville on the Southbank

2003 - 1431 Riverplace Blvd, Jacksonville, FL, Duval 32207

#### **Unit Information**

MLS Number: 2051796 Status: Active Size: 1,125 Sq ft.

Bedrooms: Full Bathrooms: 1 Half Bathrooms: 0

Parking Spaces: Assigned, Garage

View: River \$380,000 List Price: List PPSF: \$338 \$385,000 Valuated Price: Valuated PPSF: \$342