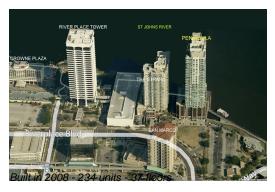

## **Building Information**

Number of units: 234 Number of active listings for rent: 0 Number of active listings for sale: 7 Building inventory for sale: 2% Number of sales over the last 12 months: Number of sales over the last 6 months: Number of sales over the last 3 months:

### **Building Association Information**

Peninsula At St John Center 1431 Riverplace Blvd, Jacksonville, FL 32207 (904) 346-1946