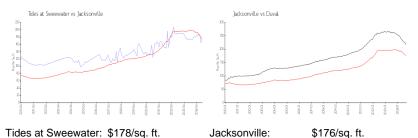

#### **Market Information**

Duval:

\$208/sq. ft.

Jacksonville: \$176/sq. ft.

**Inventory for Sale** 

Tides at Sweewater 2%
Jacksonville 1%
Duval 1%