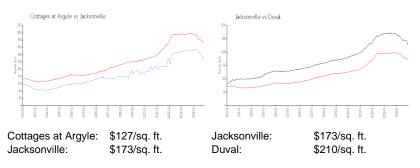

#### Inventory for Sale

| Cottages at Argyle | 3% |
|--------------------|----|
| Jacksonville       | 1% |
| Duval              | 1% |