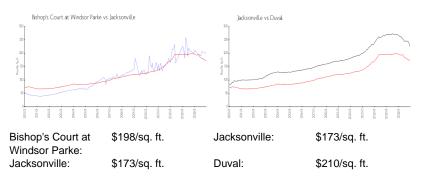

#### **Market Information**

### Inventory for Sale

| Bishop's Court at Windsor Parke | 2% |
|---------------------------------|----|
| Jacksonville                    | 1% |
| Duval                           | 1% |

# Avg. Time to Close Over Last 12 Months

| Bishop's Court at Windsor Parke | 48 days |
|---------------------------------|---------|
| Jacksonville                    | 58 days |
| Duval                           | 58 days |