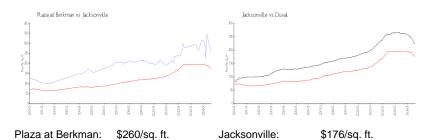

# **Market Information**

Duval:

\$212/sq. ft.

## **Inventory for Sale**

Jacksonville:

Plaza at Berkman 3% Jacksonville 1% Duval 1%

#### Avg. Time to Close Over Last 12 Months

\$176/sq. ft.

Plaza at Berkman 69 days Jacksonville 54 days Duval 54 days