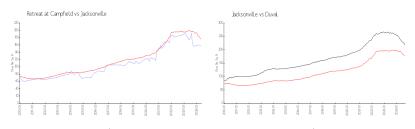

#### **Market Information**

Retreat at Campfield: \$158/sq. ft. Jacksonville: \$176/sq. ft. Juval: \$208/sq. ft.