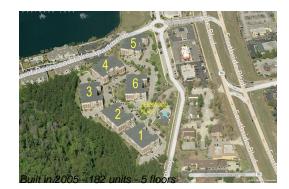

# **Building Information**

| Number of units:                         | 182 |
|------------------------------------------|-----|
| Number of active listings for rent:      | 0   |
| Number of active listings for sale:      | 4   |
| Building inventory for sale:             | 2%  |
| Number of sales over the last 12 months: | 5   |
| Number of sales over the last 6 months:  | 3   |
| Number of sales over the last 3 months:  | 2   |
|                                          |     |