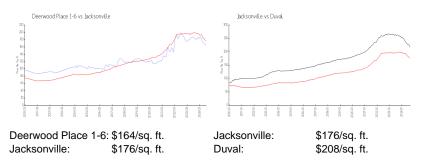

### **Market Information**

**Inventory for Sale** 

| Deerwood Place 1-6 | 2% |
|--------------------|----|
| Jacksonville       | 1% |
| Duval              | 1% |