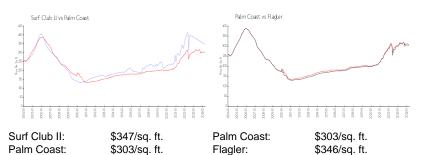

|
| Number of active listings for rent:      | 0   |
| Number of active listings for sale:      | 14  |
| Building inventory for sale:             | 7%  |
| Number of sales over the last 12 months: | 3   |
| Number of sales over the last 6 months:  | 2   |
| Number of sales over the last 3 months:  | 0   |
|                                          |     |

## **Building Association Information**

Surf Club II Address: 80 Surfview Dr, Palm Coast, FL 32137 Phone:386-447-9223

http://mysurfclubii.com/

### **Recent Sales**

| Unit # | Size        | Closing Date | Sale Price | PPSF  |
|--------|-------------|--------------|------------|-------|
| 706    | 1,640 sq ft | Nov 2023     | \$580,500  | \$354 |
| 706    | 1,610 sq ft | Nov 2023     | \$580,500  | \$361 |

## **Market Information**



#### **Inventory for Sale**

| Surf Club II | 7% |
|--------------|----|
| Palm Coast   | 4% |
| Flagler      | 4% |

1999 (E. M. D. D. (893) Anni (1) Data ang (1999) Anni (1997)







## Avg. Time to Close Over Last 12 Months

| Surf Club II |  |
|--------------|--|
| Palm Coast   |  |
| Flagler      |  |

2 days 65 days 68 days