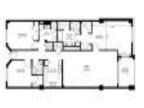

Valuated Price:

Valuated PPSF:

1195780 Active 1,640 Sq ft. 3

2

Other,Parking Lot,Unassigned,Underground Ocean \$550,000 \$335 \$572,000 \$349

The above valuated price is a baseline figure that does not take into account any specific renovation, upgrade, split, merge, or deterioration of the unit.