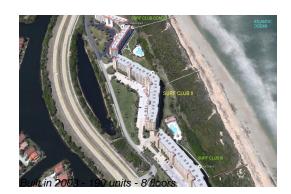

## **Building Information**

| Number of units:                         | 190 |
|------------------------------------------|-----|
| Number of active listings for rent:      | 0   |
| Number of active listings for sale:      | 14  |
| Building inventory for sale:             | 7%  |
| Number of sales over the last 12 months: | 3   |
| Number of sales over the last 6 months:  | 2   |
| Number of sales over the last 3 months:  | 0   |
|                                          |     |

## **Building Association Information**

Surf Club II Address: 80 Surfview Dr, Palm Coast, FL 32137 Phone:386-447-9223

http://mysurfclubii.com/