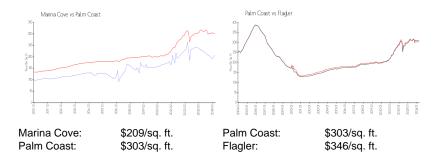

# **Inventory for Sale**

Marina Cove 8%
Palm Coast 4%
Flagler 4%

## Avg. Time to Close Over Last 12 Months

Marina Cove 30 days
Palm Coast 65 days
Flagler 68 days