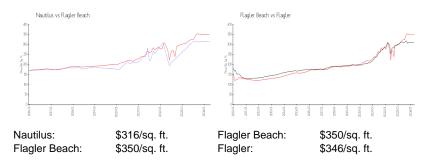

r of sales over the last 12 months: | 8   |
| Number of sales over the last 6 months:  | 1   |
| Number of sales over the last 3 months:  | 0   |

### **Building Association Information**

Nautilus Condominium Address: 3580 S Ocean Shore Blvd, Flagler Beach, FL 32136 Phone: +1 386-439-5093

https://nautiluscondo.com/

#### **Recent Sales**

| Unit # | Size        | Closing Date | Sale Price | PPSF  |
|--------|-------------|--------------|------------|-------|
| 510    | 1,121 sq ft | Oct 2023     | \$247,500  | \$221 |
| 905    | 1,695 sq ft | Oct 2023     | \$510,000  | \$301 |
| 507    | 1,476 sq ft | Oct 2023     | \$412,000  | \$279 |
| 801    | 1,121 sq ft | Aug 2023     | \$325,000  | \$290 |
| 809    | 1,358 sq ft | Aug 2023     | \$495,000  | \$365 |

#### **Market Information**



#### Inventory for Sale

Nautilus11%Flagler Beach7%



+



Sector Sector S

#### 24.00

## Avg. Time to Close Over Last 12 Months

| Nautilus      | 88 days |
|---------------|---------|
| Flagler Beach | 73 days |
| Flagler       | 72 days |