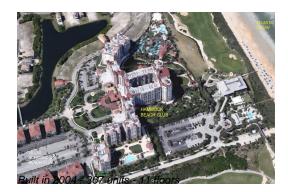

# Unit 402-S - Hammock Beach Club

402-S - 200 Ocean Crest Dr, Palm Coast, FL, Flagler 32137

### **Building Information**

| Number of units:                         | 367 |
|------------------------------------------|-----|
| Number of active listings for rent:      | 0   |
| Number of active listings for sale:      | 14  |
| Building inventory for sale:             | 3%  |
| Number of sales over the last 12 months: | 13  |
| Number of sales over the last 6 months:  | 2   |
| Number of sales over the last 3 months:  | 1   |
|                                          |     |

### **Building Association Information**

The Club at Hammock Beach 200 OCEAN CREST DRIVE PALM COAST, FL 32137 PHONE: 1-866-841-0287

http://www.hammockbeach.com/