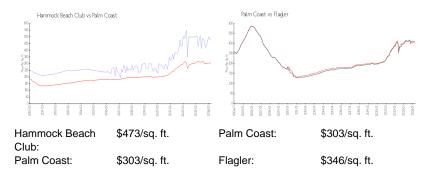

ion**

The Club at Hammock Beach 200 OCEAN CREST DRIVE PALM COAST, FL 32137 PHONE: 1-866-841-0287

http://www.hammockbeach.com/

## **Recent Sales**

| Unit # | Size        | Closing Date | Sale Price  | PPSF  |
|--------|-------------|--------------|-------------|-------|
| 1005   | 1,435 sq ft | Feb 2024     | \$760,000   | \$530 |
| 418    | 1,676 sq ft | Nov 2023     | \$670,000   | \$400 |
| 234    | 678 sq ft   | Sep 2023     | \$330,000   | \$487 |
| 735    | 678 sq ft   | Sep 2023     | \$360,000   | \$531 |
| 654    | 2,588 sq ft | Aug 2023     | \$1,107,500 | \$428 |
| 654    | 2,588 sq ft | Aug 2023     | \$1,107,500 | \$428 |
| 321    | 678 sq ft   | Aug 2023     | \$332,500   | \$490 |
| 518    | 1,676 sq ft | Aug 2023     | \$725,000   | \$433 |

#### **Market Information**





INSIGO DECICAL





# Inventory for Sale

| Hammock Beach Club | 4% |
|--------------------|----|
| Palm Coast         | 4% |
| Flagler            | 4% |

# Avg. Time to Close Over Last 12 Months

| Hammock Beach Club | 138 days |
|--------------------|----------|
| Palm Coast         | 65 days  |
| Flagler            | 68 days  |