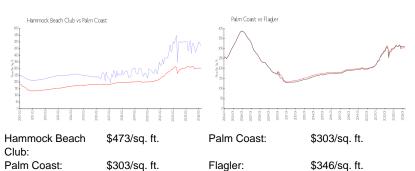

Structure, Covered, Off

Street, Unassigned, Underground

View: Golf Course,Ocean

 List Price:
 \$369,000

 List PPSF:
 \$544

 Valuated Price:
 \$256,000

 Valuated PPSF:
 \$378

The above valuated price is a baseline figure that does not take into account any specific renovation, upgrade, split, merge, or deterioration of the unit.