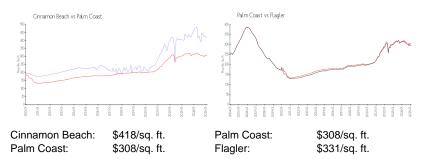

#### **Inventory for Sale**

| Cinnamon Beach | 10% |
|----------------|-----|
| Palm Coast     | 8%  |
| Flagler        | 8%  |

# Avg. Time to Close Over Last 12 Months

| Cinnamon Beach | 148 days |
|----------------|----------|
| Palm Coast     | 126 days |

test 4 here 10 beingt 10 Gesterninger 10 manne restrict

Flagler

128 days