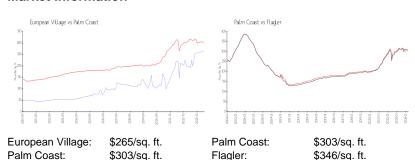

# Unit B-222 - European Village

B-222 - 101 Palm Harbor Pkwy, Palm Coast, FL, Flagler 32137

#### **Unit Information**

View:

 MLS Number:
 FC286896

 Status:
 ACTIVE

 Size:
 1,250 Sq ft.

Bedrooms: 1
Full Bathrooms: 1
Half Bathrooms: 0
Parking Spaces: Covered

 Rental Price:
 \$1,650

 List PPSF:
 \$1

European Village

Address: 101 Palm Harbor Pkwy,

Palm Coast, FL 32137, Phone:+1 800-501-0645

http://european-village.com/