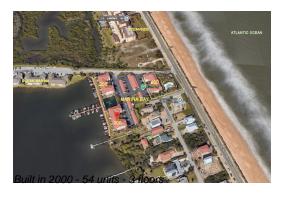

## **Building Information**

Number of units: 54

Number of active listings for rent: 0

Number of active listings for sale: 6

Building inventory for sale: 11%

Number of sales over the last 12 months: 1

Number of sales over the last 6 months: 0

# **Building Association Information**

Marina Bay 100 Marina Bay Dr Flagler Beach, FL32136