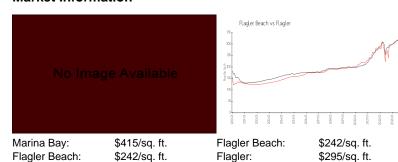

## **Market Information**

**Inventory for Sale** 

Marina Bay 11% Flagler Beach 9% Flagler 7%

# Avg. Time to Close Over Last 12 Months

Marina Bay 204 days Flagler Beach 97 days Flagler 91 days