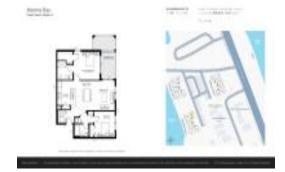

# Unit 300 Marina Bay Dr # 106 - Marina Bay

300 Marina Bay Dr # 106 - 100 Marina Bay Dr, Flagler Beach, FL, Flagler 32136

#### **Unit Information**

 MLS Number:
 FC287408

 Status:
 ACTIVE

 Size:
 1,020 Sq ft.

Bedrooms: 2 Full Bathrooms: 2 Half Bathrooms: 0

Parking Spaces: Common, Ground Level, Guest, Assigned

 View:
 Water

 Rental Price:
 \$3,000