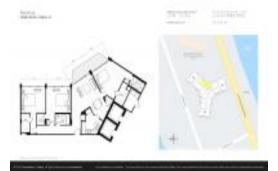

## Unit 404 - Nautilus

404 - 3580 S Ocean Shore Blvd, Flagler Beach, FL, Flagler 32136

#### **Unit Information**

 MLS Number:
 FC289677

 Status:
 ACTIVE

 Size:
 1,476 Sq ft.

Bedrooms: 3 Full Bathrooms: 2 Half Bathrooms: 0

Parking Spaces: Assigned, Garage Door Opener, Under

Building
View: Water
List Price: \$489,000
List PPSF: \$331