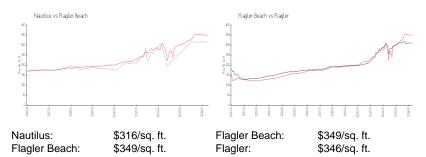

## **Inventory for Sale**

Nautilus 8%

Flagler Beach 4% Flagler 4%

# Avg. Time to Close Over Last 12 Months

Nautilus 104 days Flagler Beach 84 days Flagler 68 days